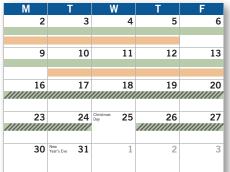

#### Μ W New Year's Day Martin Luther 21

| FEBRUARI   |    |    |                                 |            |                |  |
|------------|----|----|---------------------------------|------------|----------------|--|
| М          |    | Т  | W                               | Т          | F              |  |
|            | 28 | 29 | 30                              | 31         | 1              |  |
|            |    |    |                                 |            |                |  |
|            | 4  | 5  | 6                               | 7          | 8              |  |
|            |    | Ū  | Ū                               |            | Ū              |  |
|            |    |    |                                 | House Demo | cratic Retreat |  |
|            | 11 | 12 | $_{\rm Wednesday}^{\rm Ash} 13$ | 14         | 15             |  |
|            |    |    |                                 |            |                |  |
| Presidents | 18 | 19 | 20                              | 21         | 22             |  |
| Day        | 10 | 15 | 20                              |            |                |  |
|            |    |    |                                 |            |                |  |
|            | 25 | 26 | 27                              | 28         | 1              |  |
|            |    |    |                                 |            |                |  |
|            |    |    |                                 |            |                |  |
|            |    |    | MAY                             |            |                |  |

EEDDIIADV

House in Session

| MARCH                            |    |    |    |                   |  |  |
|----------------------------------|----|----|----|-------------------|--|--|
| М                                | Т  | W  | Т  | F                 |  |  |
| 25                               | 26 | 27 | 28 | 1                 |  |  |
|                                  |    |    |    |                   |  |  |
| 4                                | 5  | 6  | 7  | 8                 |  |  |
|                                  |    |    |    |                   |  |  |
| 11                               | 12 | 13 | 14 | 15                |  |  |
|                                  |    |    |    |                   |  |  |
| 18                               | 19 | 20 | 21 | 22                |  |  |
|                                  |    |    |    |                   |  |  |
| Passover begins 25<br>at sundown | 26 | 27 | 28 | Good<br>Friday 29 |  |  |
|                                  |    |    |    |                   |  |  |
| _                                |    |    | _  |                   |  |  |